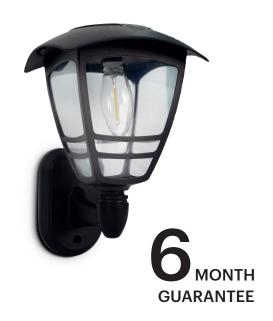

## **PRODUCT DETAILS**

| Color Mode                                 | Single Color                                                               |
|--------------------------------------------|----------------------------------------------------------------------------|
| Material                                   | Plastic                                                                    |
| Shape                                      | Square                                                                     |
| Wattage reference                          | -                                                                          |
| Lumen Output                               | 3 lumen                                                                    |
| Dimmable                                   | No                                                                         |
| Battery replaceable                        | Yes                                                                        |
| Power source                               | Powered by the Sun                                                         |
| Battery included                           | 1x 1,2V Ni-MH Rechargeable                                                 |
|                                            | 300mAh AA battery                                                          |
|                                            |                                                                            |
| Modes                                      | On                                                                         |
| Modes<br>Wire                              | On<br>Not required                                                         |
|                                            |                                                                            |
| Wire                                       | Not required                                                               |
| Wire                                       | Not required 2x Mounting screws                                            |
| Wire<br>Included                           | Not required  2x Mounting screws  2x Wall plugs, fittings                  |
| Wire<br>Included<br>Dimensions             | Not required 2x Mounting screws 2x Wall plugs, fittings 130x160x210mm      |
| Wire<br>Included<br>Dimensions<br>Lifetime | Not required 2x Mounting screws 2x Wall plugs, fittings 130x160x210mm 6-8h |